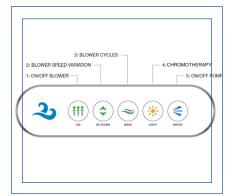

#### **Electronic Keypad**

Soft touch controls with large buttons, icons, and text allow for effortless control of your bathtub.