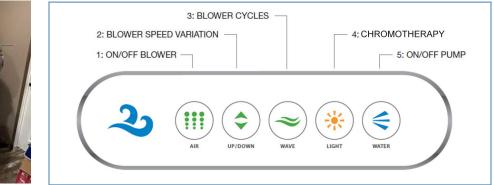

#### **Electronic Keypad**

Soft touch controls with large buttons, icons, and text allow for effortless control of your bathtub.