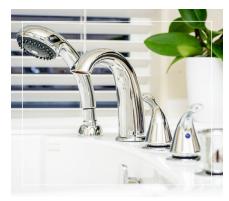

#### **Ergonomic Lever Faucet Set**

Simple to use and easy to turn, our faucets are designed specifically for those with arthritic pain.

#### **Designer Faucet Set**

Our Chrome Roman Faucet set is effortless to use and perfectly complements any bathroom aesthetic.