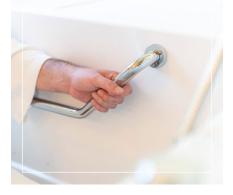

#### **Angled Grab Bar and Handrails**

Ergonomic bars are easy on arthritic joints, providing ample support while you sit down and get up.

#### 80% of Falls Occur in Bathrooms Here's How You Can Prevent Them:

- *Remove objects on the floor you can trip over (slippers, clothing, books, etc.)*
- Install grab bars by toilets
- Lay down non-slip mats
- *Keep commonly used items within reach (not in cabinets or where stools are necessary to reach them)*
- Improve interior lighting as eyesight worsens
- Use sheer curtains on windows to reduce glares
- Invest in a walk-in tub!