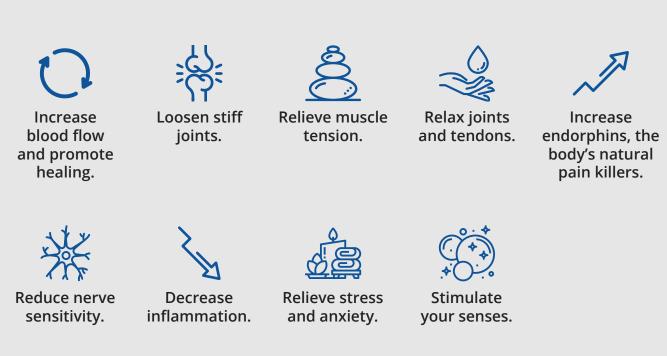

### **Comfort: You Deserve to Age Well** *The Benefits of Using a Walk-in Tub as You Age*

Aches and pains and many illnesses become more common as you age. While walk-in tubs cannot treat conditions like arthritis, chronic pain, fatigue, etc., they can help alleviate their symptoms and make living with these conditions easier and more comfortable.

### Using a walk-in tub daily can help:

#### **Therapeutic Hydrotherapy**

Our walk-in tubs combine heat, buoyancy, and gentle massage elements to create a luxurious and therapeutic bathing experience. Mitigate the symptoms of diabetes, fibromyalgia, and other conditions.

#### Soothing Warmth

The soothing heat from warm water helps increase blood circulation, reduce soreness, and relax muscles and joints as you melt away stress.

#### **Buoyant Sensations**

Your buoyancy when soaking in water reduces your body weight by about 90%, relieving pressure on your joints and muscles and relaxing your entire body as you enjoy the sensation of floating.

#### **Gentle Massages**

Energized water streams relax tight muscles in your back, hips, and legs while stimulating the release of endorphins, the body's natural pain relievers. Ease tension and relieve soreness as you bathe.