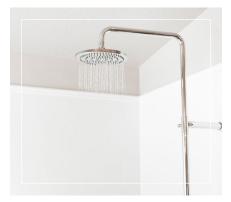

#### **Rain Shower Head**

A gentle rain shower head provides a full shower experience, allowing you to choose how you bathe.