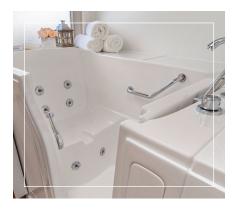

### **Top-of-the-Line Safety Features**

#### **Therapeutic Hydrotherapy**

Our walk-in tubs combine heat, buoyancy, and gentle massage elements to create a luxurious and therapeutic bathing experience. Mitigate the symptoms of diabetes, fibromyalgia, and other conditions.

#### **Buoyant Sensations**

Your buoyancy when soaking in water reduces your body weight by about 90%, relieving pressure on your joints and muscles and relaxing your entire body as you enjoy the sensation of floating.

#### **Gentle Massages**

Energized water streams relax tight muscles in your back, hips, and legs while stimulating the release of endorphins, the body's natural pain relievers. Ease tension and relieve soreness as you bathe.