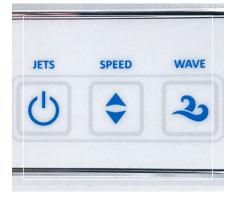

#### **Electronic Keypad**

Soft touch controls with large buttons, icons, and text allow for effortless control of your bathtub.